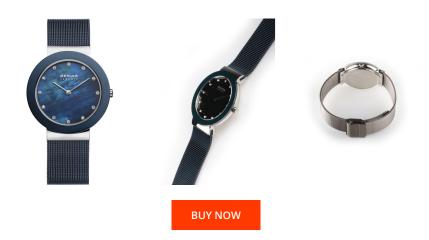

## **DIALANDO**<sup>®</sup>

Bering ladies' watch 11435-387 Specifications

This document contains all the specifications for the Bering Ceramic 11435-387 ladies' watch. We at the DIALANDO<sup>®</sup> watch store offer a large selection of authentic watches from the best watch brands in the world. https://www.dialando.ie/

| PRODUCT INFORMATION |               |
|---------------------|---------------|
| EAN                 | 4894041117751 |
| Gender              | Ladies        |
| Brand               | Bering        |
| Collection          | Ceramic       |
| Warranty [years]    | 2             |

| MATERIAL & COLOUR  |                            |
|--------------------|----------------------------|
| Strap Material     | Stainless steel            |
| Strap Colour       | Blue                       |
| Case Material      | Ceramics / Stainless steel |
| Case Colour        | Silver / Blue              |
| Case Surface       | Polished / Matted          |
| Colour of the dial | Blue                       |
| Stone type         | Swarovski                  |
| Glass              | Sapphire glass             |

## PRODUCT EXECUTION

| Display Type  | Analogue         |
|---------------|------------------|
| Movement type | Quartz (Battery) |
| Functions     | Hour / Minute    |

| DETAILS         |                                  |
|-----------------|----------------------------------|
| Bezel           | Fixed                            |
| Case Bottom     | Stainless steel bottom (pressed) |
| Clasp           | Pin buckle                       |
| Water resistant | 3 ATM                            |

## MEASURES

| Case width [mm]                  | 34  |
|----------------------------------|-----|
| Case thickness [mm]              | 6   |
| Lug width [mm]                   | 18  |
| Max. wrist<br>circumference [mm] | 200 |