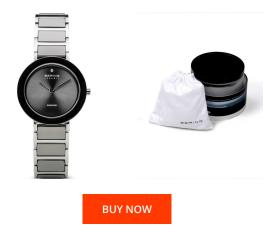

## Bering ladies' watch 11429-CHARITY2 Specifications

This document contains all the specifications for the Bering Classic 11429-CHARITY2 ladies' watch. We at the DIALANDO<sup>®</sup> watch store offer a large selection of authentic watches from the best watch brands in the world. https://www.dialando.ie/

| PRODUCT INFORMATI | NC               | MATERIAL & COLOUR  |                                          |
|-------------------|------------------|--------------------|------------------------------------------|
| EAN               | 4894041118208    | Strap Material     | Stainless steel / Ceramics               |
| Gender            | Ladies           | Strap Colour       | Grey / Silver                            |
| Narranty [years]  | 2                | Case Material      | Stainless steel                          |
|                   |                  | Case Colour        | Grey / Silver                            |
|                   |                  | Case Surface       | Polished                                 |
|                   |                  | Colour of the dial | Grey                                     |
|                   |                  | Glass              | Anti-reflective coating / Sapphire glass |
|                   |                  |                    |                                          |
| RODUCT EXECUTION  |                  | DETAILS            |                                          |
| Display Type      | Analogue         | Bezel              | Fixed                                    |
| lovement type     | Quartz (Battery) | Case Bottom        | Pressed / Stainless steel bottom         |
| unctions          | Hour / Minute    | Clasp              | Butterfly clasp                          |
|                   |                  | Water resistant    | 5 ATM                                    |
|                   |                  |                    |                                          |
| MEASURES          |                  |                    |                                          |