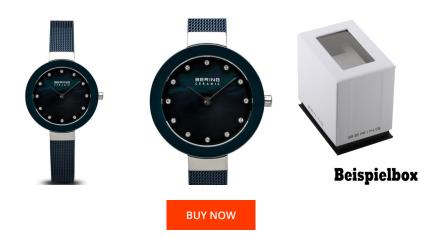

## **DIALANDO**<sup>®</sup>

Bering ladies' watch 11429-387 Specifications

This document contains all the specifications for the Bering Ceramic 11429-387 ladies' watch. We at the DIALANDO<sup>®</sup> watch store offer a large selection of authentic watches from the best watch brands in the world. https://www.dialando.ie/

| MATERIAL & COLOUR  |                            |
|--------------------|----------------------------|
| Strap Material     | Stainless steel            |
| Strap Colour       | Blue                       |
| Case Material      | Ceramics / Stainless steel |
| Case Colour        | Silver / Blue              |
| Case Surface       | Polished                   |
| Colour of the dial | Blue / Mother of pearl     |
| Stone type         | Swarovski                  |
| Glass              | Sapphire glass             |