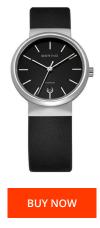

## **DIALANDO**<sup>®</sup>

Bering ladies' watch 11029-402 Specifications

This document contains all the specifications for the Bering 11029-402 ladies' watch. We at the DIALANDO<sup>®</sup> watch store offer a large selection of authentic watches from the best watch brands in the world. https://www.dialando.ie/

| PRODUCT INFORMATION |                               | MATERIAL & COLOUR  |                                  |
|---------------------|-------------------------------|--------------------|----------------------------------|
| EAN                 | 4894041910468                 | Strap Material     | Calf leather                     |
| Gender              | Ladies                        | Strap Colour       | Black                            |
| Warranty [years]    | 2                             | Case Material      | Titanium                         |
|                     |                               | Case Colour        | Silver                           |
|                     |                               | Case Surface       | Polished                         |
|                     |                               | Colour of the dial | Black                            |
|                     |                               | Glass              | Sapphire glass                   |
|                     |                               |                    |                                  |
| PRODUCT EXECUTION   |                               | DETAILS            |                                  |
| Display Type        | Analogue                      | Case Bottom        | Pressed / Stainless steel bottom |
| Movement type       | Quartz (Battery)              | Clasp              | Buckle                           |
| Functions           | Minute / Second / Date / Hour | Water resistant    | 3 ATM                            |
|                     |                               |                    |                                  |
| MEASURES            |                               |                    |                                  |
| Case width [mm]     | 29                            |                    |                                  |
|                     |                               |                    |                                  |