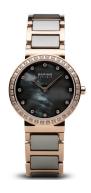

## Bering ladies' watch 10729-769 Specifications

MATERIAL & COLOUR

This document contains all the specifications for the Bering Ceramic 10729-769 ladies' watch. We at the DIALANDO® watch store offer a large selection of authentic watches from the best watch brands in the world.

| Strap Material     | Ceramics / Stainless steel |
|--------------------|----------------------------|
| Strap Colour       | Rose gold / Grey           |
| Case Material      | Stainless steel            |
| Case Colour        | Rose gold                  |
| Case Surface       | Polished                   |
| Colour of the dial | Grey / Mother of pearl     |
| Stone type         | Swarovski                  |
| Glass              | Sapphire glass             |
|                    |                            |
| DETAILS            |                            |
| Bezel              | Fixed                      |
|                    |                            |

| PRODUCT EXECUTION |                  |
|-------------------|------------------|
| Display Type      | Analogue         |
| Movement type     | Quartz (Battery) |
| Functions         | Hour / Minute    |