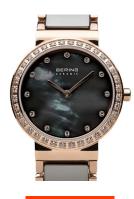

## Bering ladies' watch 10729-769 Specifications

MATERIAL & COLOUR

This document contains all the specifications for the Bering Ceramic 10729-769 ladies' watch. We at the DIALANDO® watch store offer a large selection of authentic watches from the best watch brands in the world.

| Strap Material     | Ceramics / Stainless steel |
|--------------------|----------------------------|
| Strap Colour       | Rose gold / Grey           |
| Case Material      | Stainless steel            |
| Case Colour        | Rose gold                  |
| Case Surface       | Polished                   |
| Colour of the dial | Grey / Mother of pearl     |
| Stone type         | Swarovski                  |
| Glass              | Sapphire glass             |
|                    |                            |
| DETAILS            |                            |
| Bezel              | Fixed                      |
|                    |                            |

| PRODUCT EXECUTION |                  |
|-------------------|------------------|
| Display Type      | Analogue         |
| Movement type     | Quartz (Battery) |
| Functions         | Hour / Minute    |