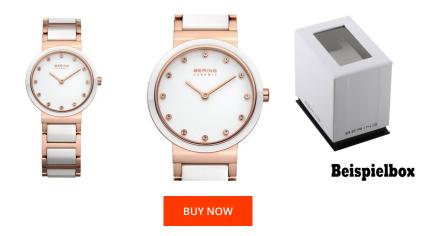

| PRODUCT INFORMATION |               |  |
|---------------------|---------------|--|
| EAN                 | 4894041918624 |  |
| Gender              | Ladies        |  |
| Brand               | Bering        |  |
| Collection          | Ceramic       |  |
| Warranty [years]    | 2             |  |

| MATERIAL & COLOUR  |                            |
|--------------------|----------------------------|
| Strap Material     | Ceramics / Stainless steel |
| Strap Colour       | White / Rose gold          |
| Case Material      | Ceramics / Stainless steel |
| Case Colour        | White / Rose gold          |
| Case Surface       | Polished                   |
| Colour of the dial | White                      |
| Stone type         | Swarovski                  |
| Glass              | Sapphire glass             |

| PRODUCT EXECUTION |                  |
|-------------------|------------------|
| Display Type      | Analogue         |
| Movement type     | Quartz (Battery) |
| Functions         | Hour / Minute    |

| DETAILS         |                                  |
|-----------------|----------------------------------|
| Bezel           | Fixed                            |
| Case Bottom     | Stainless steel bottom (pressed) |
| Clasp           | Folding clasp                    |
| Water resistant | 5 ATM                            |

## MEASURES

| Case width [mm]                  | 29  |
|----------------------------------|-----|
| Case thickness [mm]              | 6   |
| Lug width [mm]                   | 16  |
| Max. wrist<br>circumference [mm] | 190 |