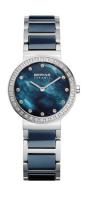

## Bering ladies' watch 10729-707 Specifications

**BUY NOW** 

This document contains all the specifications for the Bering Ceramic 10729-707 ladies' watch. We at the DIALANDO® watch store offer a large selection of authentic watches from the best watch brands in the world.

| MATERIAL & COLOUR  |                                  |
|--------------------|----------------------------------|
| Strap Material     | Ceramics / Stainless steel       |
| Strap Colour       | Silver / Blue                    |
| Case Material      | Stainless steel                  |
| Case Colour        | Silver                           |
| Case Surface       | Polished                         |
| Colour of the dial | Mother of pearl / Blue           |
| Stone type         | Swarovski                        |
| Glass              | Sapphire glass                   |
|                    |                                  |
| DETAILS            |                                  |
| Bezel              | Fixed                            |
| Case Bottom        | Stainless steel bottom (pressed) |
|                    |                                  |