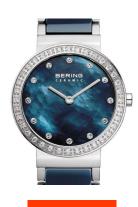

## Bering ladies' watch 10729-707 Specifications

**BUY NOW** 

This document contains all the specifications for the Bering Ceramic 10729-707 ladies' watch. We at the DIALANDO® watch store offer a large selection of authentic watches from the best watch brands in the world.

| MATERIAL & COLOUR  |                                  |
|--------------------|----------------------------------|
| Strap Material     | Ceramics / Stainless steel       |
| Strap Colour       | Silver / Blue                    |
| Case Material      | Stainless steel                  |
| Case Colour        | Silver                           |
| Case Surface       | Polished                         |
| Colour of the dial | Mother of pearl / Blue           |
| Stone type         | Swarovski                        |
| Glass              | Sapphire glass                   |
|                    |                                  |
| DETAILS            |                                  |
| Bezel              | Fixed                            |
| Case Bottom        | Stainless steel bottom (pressed) |
|                    |                                  |