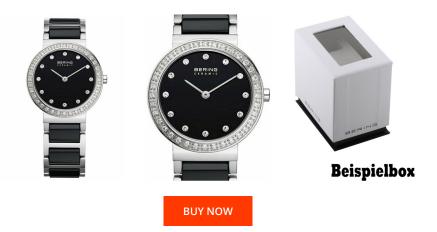

## **DIALANDO**<sup>®</sup>

Bering ladies' watch 10729-702 Specifications

This document contains all the specifications for the Bering 10729-702 ladies' watch. We at the DIALANDO<sup>®</sup> watch store offer a large selection of authentic watches from the best watch brands in the world. https://www.dialando.ie/

| PRODUCT INFORMATION |               |  |
|---------------------|---------------|--|
| EAN                 | 4894041118093 |  |
| Gender              | Ladies        |  |
| Brand               | Bering        |  |
| Collection          | Ceramic       |  |
| Warranty [years]    | 2             |  |

| MATERIAL & COLOUR  |                            |
|--------------------|----------------------------|
| Strap Material     | Ceramics / Stainless steel |
| Strap Colour       | Silver / Black             |
| Case Material      | Stainless steel            |
| Case Colour        | Silver                     |
| Case Surface       | Polished                   |
| Colour of the dial | Black                      |
| Stone type         | Swarovski                  |
| Glass              | Sapphire glass             |

| PRODUCT EXECUTION |                  |  |
|-------------------|------------------|--|
| Display Type      | Analogue         |  |
| Movement type     | Quartz (Battery) |  |
| Functions         | Hour / Minute    |  |

| DETAILS         |                                  |
|-----------------|----------------------------------|
| Bezel           | Fixed                            |
| Case Bottom     | Stainless steel bottom (pressed) |
| Clasp           | Folding clasp                    |
| Water resistant | 5 ATM                            |