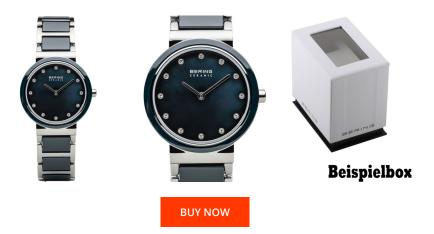

| PRODUCT INFORMATION |               |  |
|---------------------|---------------|--|
| EAN                 | 4894041117768 |  |
| Gender              | Ladies        |  |
| Brand               | Bering        |  |
| Collection          | Ceramic       |  |
| Warranty [years]    | 2             |  |

| MATERIAL & COLOUR  |                            |
|--------------------|----------------------------|
| Strap Material     | Stainless steel / Ceramics |
| Strap Colour       | Silver / Blue              |
| Case Material      | Ceramics / Stainless steel |
| Case Colour        | Silver / Blue              |
| Case Surface       | Polished                   |
| Colour of the dial | Blue / Mother of pearl     |
| Stone type         | Swarovski                  |
| Glass              | Sapphire glass             |

| FRODUCT EXECUTION |                  |
|-------------------|------------------|
| Display Type      | Analogue         |
| Movement type     | Quartz (Battery) |

Hour / Minute

| DETAILS         |                                  |
|-----------------|----------------------------------|
| Bezel           | Fixed                            |
| Case Bottom     | Stainless steel bottom (pressed) |
| Clasp           | Folding clasp                    |
| Water resistant | 5 ATM                            |

## MEASURES

Functions

PRODUCT EVECUTION

| Case width [mm]                  | 25  |
|----------------------------------|-----|
| Case thickness [mm]              | 6   |
| Lug width [mm]                   | 14  |
| Max. wrist<br>circumference [mm] | 170 |