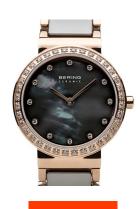

## Bering ladies' watch 10725-769 Specifications

Beispielbox

**BUY NOW** 

This document contains all the specifications for the Bering Ceramic 10725-769 ladies' watch. We at the DIALANDO® watch store offer a large selection of authentic watches from the best watch brands in the world.

| MATERIAL & COLOUR  |                            |
|--------------------|----------------------------|
| Strap Material     | Ceramics / Stainless steel |
| Strap Colour       | Grey / Rose gold           |
| Case Material      | Stainless steel            |
| Case Colour        | Rose gold                  |
| Case Surface       | Polished                   |
| Colour of the dial | Mother of pearl / Grey     |
| Stone type         | Swarovski                  |
| Glass              | Sapphire glass             |
|                    |                            |
| DETAILS            |                            |
|                    |                            |

| PRODUCT EXECUTION |                  |
|-------------------|------------------|
| Display Type      | Analogue         |
| Movement type     | Quartz (Battery) |
| Functions         | Minute / Hour    |

| DETAILS         |                                  |
|-----------------|----------------------------------|
| Bezel           | Fixed                            |
| Case Bottom     | Stainless steel bottom (pressed) |
| Clasp           | Folding clasp                    |
| Water resistant | 5 ATM                            |

| MEASURES                      |     |
|-------------------------------|-----|
| Case width [mm]               | 25  |
| Case thickness [mm]           | 6   |
| Lug width [mm]                | 14  |
| Max. wrist circumference [mm] | 170 |