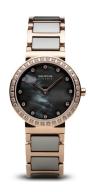

## Bering ladies' watch 10725-769 Specifications

Beispielbox

**BUY NOW** 

This document contains all the specifications for the Bering Ceramic 10725-769 ladies' watch. We at the DIALANDO® watch store offer a large selection of authentic watches from the best watch brands in the world.

| MATERIAL & COLOUR  |                            |
|--------------------|----------------------------|
| Strap Material     | Ceramics / Stainless steel |
| Strap Colour       | Grey / Rose gold           |
| Case Material      | Stainless steel            |
| Case Colour        | Rose gold                  |
| Case Surface       | Polished                   |
| Colour of the dial | Mother of pearl / Grey     |
| Stone type         | Swarovski                  |
| Glass              | Sapphire glass             |
|                    |                            |
| DETAILS            |                            |
|                    |                            |

| PRODUCT EXECUTION |                  |
|-------------------|------------------|
| Display Type      | Analogue         |
| Movement type     | Quartz (Battery) |
| Functions         | Minute / Hour    |

| DETAILS         |                                  |
|-----------------|----------------------------------|
| Bezel           | Fixed                            |
| Case Bottom     | Stainless steel bottom (pressed) |
| Clasp           | Folding clasp                    |
| Water resistant | 5 ATM                            |

| MEASURES                      |     |
|-------------------------------|-----|
| Case width [mm]               | 25  |
| Case thickness [mm]           | 6   |
| Lug width [mm]                | 14  |
| Max. wrist circumference [mm] | 170 |