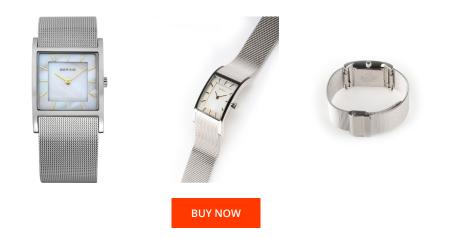

> MATERIAL & COLOUR Strap Material

| PRODUCT INFORMATION |               |  |
|---------------------|---------------|--|
| EAN                 | 4894041117973 |  |
| Gender              | Ladies        |  |
| Brand               | Bering        |  |
| Collection          | Classic       |  |
| Warranty [years]    | 2             |  |

| Strap Colour       | Silver                           |
|--------------------|----------------------------------|
| Case Material      | Stainless steel                  |
| Case Colour        | Silver                           |
| Case Surface       | Polished / Matted                |
| Colour of the dial | White                            |
| Glass              | Sapphire glass                   |
| DETAILS            |                                  |
| Bezel              | Fixed                            |
| Case Bottom        | Stainless steel bottom (pressed) |
| Clasp              | Pin buckle                       |
| Water resistant    | 3 ATM                            |

Stainless steel

## PRODUCT EXECUTION

| Display Type  | Analogue         |
|---------------|------------------|
| Movement type | Quartz (Battery) |
| Functions     | Hour / Minute    |

## MEASURES

| Case width [mm]                  | 26  |
|----------------------------------|-----|
| Case thickness [mm]              | 7   |
| Lug width [mm]                   | 22  |
| Max. wrist<br>circumference [mm] | 200 |