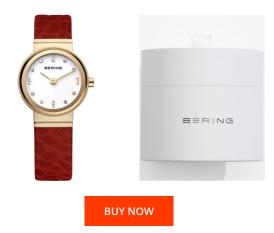

## **DIALANDO**<sup>®</sup>

Bering ladies' watch 10122-634 Specifications

This document contains all the specifications for the Bering 10122-634 ladies' watch. We at the DIALANDO<sup>®</sup> watch store offer a large selection of authentic watches from the best watch brands in the world. https://www.dialando.ie/

| PRODUCT INFORMATION |                  | MATERIAL & COLOUR |                    |                                          |
|---------------------|------------------|-------------------|--------------------|------------------------------------------|
| EAN                 | 4894041103273    |                   | Strap Material     | Calf leather                             |
| Gender              | Ladies           |                   | Strap Colour       | Red                                      |
| Warranty [years]    | 2                |                   | Case Material      | Stainless steel                          |
|                     |                  | Case Colour       | Gold               |                                          |
|                     |                  |                   | Case Surface       | Polished                                 |
|                     |                  |                   | Colour of the dial | White                                    |
|                     |                  |                   | Glass              | Anti-reflective coating / Sapphire glass |
|                     |                  |                   |                    |                                          |
| PRODUCT EXECUTION   |                  |                   | DETAILS            |                                          |
| Display Type        | Analogue         |                   | Bezel              | Fixed                                    |
| Movement type       | Quartz (Battery) |                   | Case Bottom        | Pressed / Stainless steel bottom         |
| Functions           | Hour / Minute    |                   | Clasp              | Buckle                                   |
|                     |                  |                   | Water resistant    | 3 ATM                                    |
|                     |                  |                   |                    |                                          |
| MEASURES            |                  |                   |                    |                                          |