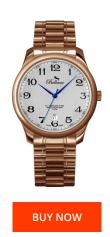

## Bellevue ladies' watch F6 Specifications

This document contains all the specifications for the Bellevue F6 ladies' watch. We at the DIALANDO® watch store offer a large selection of authentic watches from the best watch brands in the world.

| MATERIAL & COLOUR  |                 |
|--------------------|-----------------|
| Strap Material     | Stainless steel |
| Strap Colour       | Rose gold       |
| Colour of the dial | Grey            |
| Glass              | Mineral glass   |
| DETAILS            |                 |
| Clasp              | Butterfly clasp |
| Water resistant    | 5 ATM           |