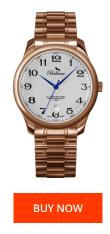

| JCT INFORMATION            | MATERIAL & COLOUR  |                 |
|----------------------------|--------------------|-----------------|
| 7640251010484              | Strap Material     | Stainless steel |
| r Ladies                   | Strap Colour       | Rose gold       |
| nty [years] 2              | Colour of the dial | Grey            |
|                            | Glass              | Mineral glass   |
|                            |                    |                 |
| JCT EXECUTION              | DETAILS            |                 |
| Type Analogue              | Clasp              | Butterfly clasp |
| nent type Quartz (Battery) | Water resistant    | 5 ATM           |
|                            |                    |                 |
| IRES                       |                    |                 |
|                            |                    |                 |