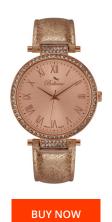

## Bellevue ladies' watch B39 Specifications

This document contains all the specifications for the Bellevue B39 ladies' watch. We at the DIALANDO® watch store offer a large selection of authentic watches from the best watch brands in the world.

| MATERIAL & COLOUR  |                   |
|--------------------|-------------------|
| Strap Material     | Synthetic leather |
| Strap Colour       | Rose gold         |
| Colour of the dial | Rose gold         |
| Glass              | Mineral glass     |
| DETAILS            |                   |
| Clasp              | Buckle            |
| Water resistant    | 5 ATM             |