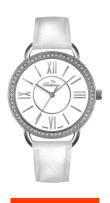

## Bellevue ladies' watch A69 Specifications

**BUY NOW** 

This document contains all the specifications for the Bellevue A69 ladies' watch. We at the DIALANDO® watch store offer a large selection of authentic watches from the best watch brands in the world.

| MATERIAL & COLOUR  |                   |
|--------------------|-------------------|
| Strap Material     | Synthetic leather |
| Strap Colour       | White             |
| Colour of the dial | White             |
| Glass              | Mineral glass     |
| DETAILS            |                   |
| Clasp              | Buckle            |
| Water resistant    | 5 ATM             |