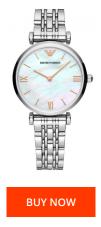

## **DIALANDO**<sup>®</sup>

Emporio Armani ladies' watch AR90004L Specifications

This document contains all the specifications for the Emporio Armani AR90004L ladies' watch. We at the DIALANDO<sup>®</sup> watch store offer a large selection of authentic watches from the best watch brands in the world. https://www.dialando.ie/

| PRODUCT INFORMATION |                  | MATERIAL & COLOUR  | MATERIAL & COLOUR |  |
|---------------------|------------------|--------------------|-------------------|--|
| EAN                 | 0723763284141    | Strap Material     | Stainless steel   |  |
| Gender              | Ladies           | Strap Colour       | Grey              |  |
| Warranty [years]    | 2                | Colour of the dial | Grey              |  |
|                     |                  | Glass              | Mineral glass     |  |
|                     |                  |                    |                   |  |
| PRODUCT EXECUTION   |                  | DETAILS            |                   |  |
| Display Type        | Analogue         | Clasp              | Butterfly clasp   |  |
| Movement type       | Quartz (Battery) | Water resistant    | 5 ATM             |  |
|                     |                  |                    |                   |  |
| MEASURES            |                  |                    |                   |  |
| Case width [mm]     | 32               |                    |                   |  |
|                     |                  |                    |                   |  |