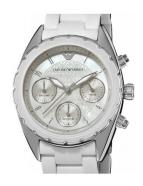

## Emporio Armani ladies' watch AR5941 Specifications

**BUY NOW** 

This document contains all the specifications for the Emporio Armani AR5941 ladies' watch. We at the DIALANDO® watch store offer a large selection of authentic watches from the best watch brands in the world.

https://www.dialando.ie/

| PRODUCT INFORMATION |                  |
|---------------------|------------------|
| EAN                 | 0723763170123    |
| Gender              | Ladies           |
| Brand               | Emporio Armani   |
| Warranty [years]    | 2                |
| PRODUCT EXECUTION   |                  |
| Display Type        | Analogue         |
| Movement type       | Quartz (Battery) |
| Functions           | Chronograph      |
| MEASURES            |                  |
| Case width [mm]     | 35               |

| MATERIAL & COLOUR  |                 |
|--------------------|-----------------|
| Strap Material     | Rubber          |
| Strap Colour       | White           |
| Colour of the dial | White           |
| Glass              | Mineral glass   |
|                    |                 |
| DETAILS            |                 |
| Numerals           | Arabic numerals |