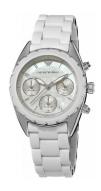

## Emporio Armani ladies' watch AR5941 Specifications

**BUY NOW** 

This document contains all the specifications for the Emporio Armani AR5941 ladies' watch. We at the DIALANDO® watch store offer a large selection of authentic watches from the best watch brands in the world.

https://www.dialando.ie/

| PRODUCT INFORMATION |                  |
|---------------------|------------------|
| EAN                 | 0723763170123    |
| Gender              | Ladies           |
| Brand               | Emporio Armani   |
| Warranty [years]    | 2                |
| PRODUCT EXECUTION   |                  |
| Display Type        | Analogue         |
| Movement type       | Quartz (Battery) |
| Functions           | Chronograph      |
| MEASURES            |                  |
| Case width [mm]     | 35               |

| MATERIAL & COLOUR  |                 |
|--------------------|-----------------|
| Strap Material     | Rubber          |
| Strap Colour       | White           |
| Colour of the dial | White           |
| Glass              | Mineral glass   |
|                    |                 |
| DETAILS            |                 |
| Numerals           | Arabic numerals |