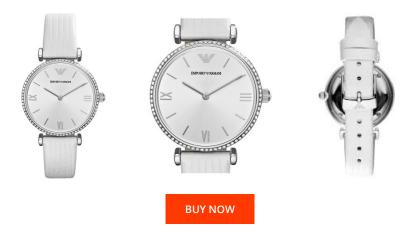

## Emporio Armani ladies' watch AR1680 Specifications

This document contains all the specifications for the Emporio Armani AR1680 ladies' watch. We at the DIALANDO<sup>®</sup> watch store offer a large selection of authentic watches from the best watch brands in the world. https://www.dialando.ie/

| PRODUCT INFORMATION |                  | MATERIAL & COLOUR  | MATERIAL & COLOUR            |  |
|---------------------|------------------|--------------------|------------------------------|--|
| EAN                 | 0723763201858    | Strap Material     | Real leather                 |  |
| Gender              | Ladies           | Strap Colour       | White                        |  |
| Brand               | Emporio Armani   | Colour of the dial | White                        |  |
| Warranty [years]    | 2                | Glass              | Mineral glass                |  |
|                     |                  |                    |                              |  |
| PRODUCT EXECUTION   |                  | DETAILS            |                              |  |
| Display Type        | Analogue         | Numerals           | Roman numerals / Index marks |  |
| Movement type       | Quartz (Battery) |                    |                              |  |
| Functions           | Date             |                    |                              |  |
|                     |                  |                    |                              |  |
| MEASURES            |                  |                    |                              |  |
| Case width [mm]     | 32               |                    |                              |  |
|                     |                  |                    |                              |  |