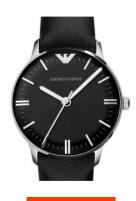

## Emporio Armani ladies' watch AR1600 Specifications

**BUY NOW** 

This document contains all the specifications for the Emporio Armani AR1600 ladies' watch. We at the DIALANDO® watch store offer a large selection of authentic watches from the best watch brands in the world.

| MATERIAL & COLOUR  |               |
|--------------------|---------------|
| Strap Material     | Real leather  |
| Strap Colour       | Black         |
| Colour of the dial | Black         |
| Glass              | Mineral glass |
| DETAILS            |               |
| Numerals           | Index marks   |
| Water resistant    | 5 ATM         |