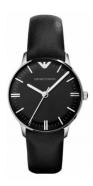

## Emporio Armani ladies' watch AR1600 Specifications

**BUY NOW** 

This document contains all the specifications for the Emporio Armani AR1600 ladies' watch. We at the DIALANDO® watch store offer a large selection of authentic watches from the best watch brands in the world.

| MATERIAL & COLOUR  |               |
|--------------------|---------------|
| Strap Material     | Real leather  |
| Strap Colour       | Black         |
| Colour of the dial | Black         |
| Glass              | Mineral glass |
| DETAILS            |               |
| Numerals           | Index marks   |
| Water resistant    | 5 ATM         |