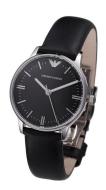

## Emporio Armani ladies' watch AR1600 Specifications

**BUY NOW** 

This document contains all the specifications for the Emporio Armani AR1600 ladies' watch. We at the DIALANDO® watch store offer a large selection of authentic watches from the best watch brands in the world.

| MATERIAL & COLOUR  |               |
|--------------------|---------------|
| Strap Material     | Real leather  |
| Strap Colour       | Black         |
| Colour of the dial | Black         |
| Glass              | Mineral glass |
| DETAILS            |               |
| Numerals           | Index marks   |
| Water resistant    | 5 ATM         |