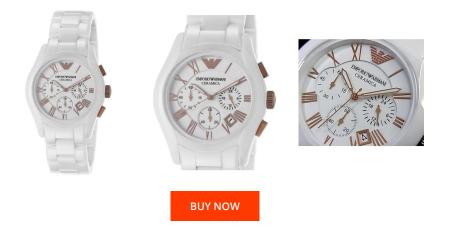

## Emporio Armani ladies' watch AR1417 Specifications

This document contains all the specifications for the Emporio Armani AR1417 ladies' watch. We at the DIALANDO<sup>®</sup> watch store offer a large selection of authentic watches from the best watch brands in the world. https://www.dialando.ie/

| PRODUCT INFORMATION |                  | Ν |
|---------------------|------------------|---|
| EAN                 | 4051432005565    | S |
| Gender              | Ladies           | S |
| Brand               | Emporio Armani   | C |
| Warranty [years]    | 2                | 0 |
| PRODUCT EXECUTION   |                  | D |
| Display Type        | Analogue         | Ν |
| Movement type       | Quartz (Battery) |   |
| Functions           | Chronograph      |   |
| MEASURES            |                  |   |

| MATERIAL & COLOUR  |               |
|--------------------|---------------|
| Strap Material     | Ceramics      |
| Strap Colour       | White         |
| Colour of the dial | White         |
| Glass              | Mineral glass |

DETAILS Numerals

Roman numerals

Case width [mm]

39