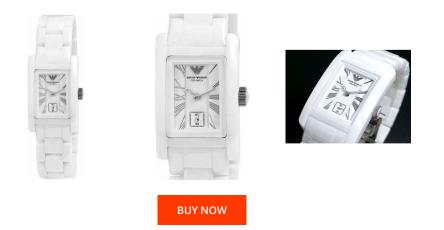

## Emporio Armani ladies' watch AR1409 Specifications

This document contains all the specifications for the Emporio Armani AR1409 ladies' watch. We at the DIALANDO<sup>®</sup> watch store offer a large selection of authentic watches from the best watch brands in the world. https://www.dialando.ie/

| PRODUCT INFORMATION |                  | MATERIAL & COLOUR  |                |
|---------------------|------------------|--------------------|----------------|
| EAN                 | 4048803727010    | Strap Material     | Ceramics       |
| Gender              | Ladies           | Strap Colour       | White          |
| Brand               | Emporio Armani   | Colour of the dial | White          |
| Warranty [years]    | 2                | Glass              | Mineral glass  |
|                     |                  |                    |                |
| PRODUCT EXECUTION   |                  | DETAILS            |                |
| Display Type        | Analogue         | Numerals           | Roman numerals |
| Movement type       | Quartz (Battery) |                    |                |
|                     |                  |                    |                |
| MEASURES            |                  |                    |                |
| Case width [mm]     | 24               |                    |                |
|                     |                  |                    |                |