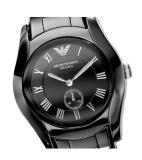

## Emporio Armani ladies' watch AR1402 Specifications

**BUY NOW** 

This document contains all the specifications for the Emporio Armani AR1402 ladies' watch. We at the DIALANDO® watch store offer a large selection of authentic watches from the best watch brands in the world.

| MATERIAL & COLOUR  |                |
|--------------------|----------------|
| Strap Material     | Ceramics       |
| Strap Colour       | Black          |
| Colour of the dial | Black          |
| Glass              | Mineral glass  |
|                    |                |
| DETAILS            |                |
| Numerals           | Roman numerals |