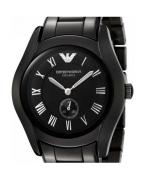

## Emporio Armani ladies' watch AR1402 Specifications

**BUY NOW** 

This document contains all the specifications for the Emporio Armani AR1402 ladies' watch. We at the DIALANDO® watch store offer a large selection of authentic watches from the best watch brands in the world.

| MATERIAL & COLOUR  |                |
|--------------------|----------------|
| Strap Material     | Ceramics       |
| Strap Colour       | Black          |
| Colour of the dial | Black          |
| Glass              | Mineral glass  |
|                    |                |
| DETAILS            |                |
| Numerals           | Roman numerals |