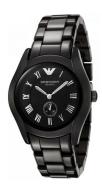

## Emporio Armani ladies' watch AR1402 Specifications

**BUY NOW** 

This document contains all the specifications for the Emporio Armani AR1402 ladies' watch. We at the DIALANDO® watch store offer a large selection of authentic watches from the best watch brands in the world.

| MATERIAL & COLOUR  |                |
|--------------------|----------------|
| Strap Material     | Ceramics       |
| Strap Colour       | Black          |
| Colour of the dial | Black          |
| Glass              | Mineral glass  |
|                    |                |
| DETAILS            |                |
| Numerals           | Roman numerals |