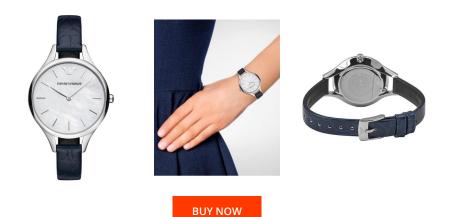

## Emporio Armani ladies' watch AR11090 Specifications

This document contains all the specifications for the Emporio Armani AR11090 ladies' watch. We at the DIALANDO<sup>®</sup> watch store offer a large selection of authentic watches from the best watch brands in the world. https://www.dialando.ie/

| PRODUCT INFORMATION                 |                              | MATERIAL & COLOUR           |                      |
|-------------------------------------|------------------------------|-----------------------------|----------------------|
| EAN                                 | 0723763000635                | Strap Material              | Real leather         |
| Gender                              | Ladies                       | Strap Colour                | Blue                 |
| Brand                               | Emporio Armani               | Colour of the dial          | Mother of pearl      |
| Warranty [years]                    | 2                            | Glass                       | Mineral glass        |
|                                     |                              |                             |                      |
| PRODUCT EXECUTION                   |                              | DETAILS                     |                      |
|                                     |                              |                             |                      |
| Display Type                        | Analogue                     | Numerals                    | Index marks          |
|                                     | Analogue<br>Quartz (Battery) | Numerals<br>Water resistant | Index marks<br>5 ATM |
|                                     | 5                            |                             |                      |
| Display Type Movement type MEASURES | 5                            |                             |                      |
| Movement type                       | 5                            |                             |                      |