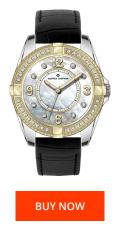

| PRODUCT INFORMATION |                  | MATERIAL & COLOUR  |                 |
|---------------------|------------------|--------------------|-----------------|
| EAN                 | 4040662514268    | Strap Material     | Real leather    |
| Gender              | Ladies           | Strap Colour       | Black           |
| Warranty [years]    | 2                | Colour of the dial | Mother of pearl |
|                     |                  | Glass              | Mineral glass   |
|                     |                  |                    |                 |
| PRODUCT EXECUTION   |                  | DETAILS            |                 |
| Display Type        | Analogue         | Water resistant    | 5 ATM           |
| Movement type       | Quartz (Battery) |                    |                 |
|                     |                  |                    |                 |
| MEASURES            |                  |                    |                 |
|                     |                  |                    |                 |
| Case width [mm]     | 38               |                    |                 |