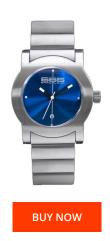

## 666barcelona ladies' watch 666-245 Specifications

This document contains all the specifications for the 666barcelona 666-245 ladies' watch. We at the DIALANDO® watch store offer a large selection of authentic watches from the best watch brands in the world.

| MATERIAL & COLOUR  |                 |
|--------------------|-----------------|
| Strap Material     | Stainless steel |
| Strap Colour       | Grey            |
| Colour of the dial | Blue            |
| Glass              | Mineral glass   |
| DETAILS            |                 |
| Clasp              | Snap fastener   |
| Water resistant    | 10 ATM          |