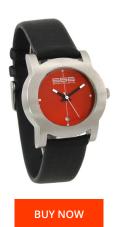

## 666barcelona ladies' watch 666-242 Specifications

This document contains all the specifications for the 666barcelona 666-242 ladies' watch. We at the DIALANDO® watch store offer a large selection of authentic watches from the best watch brands in the world.

| MATERIAL & COLOUR  |               |
|--------------------|---------------|
| Strap Material     | Real leather  |
| Strap Colour       | Black         |
| Colour of the dial | Red           |
| Glass              | Mineral glass |
| DETAILS            |               |
| Clasp              | Buckle        |
| Water resistant    | 10 ATM        |