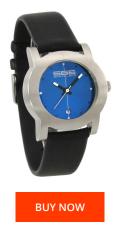

|                  | MATERIAL & COLOUR                           |                                                                            |
|------------------|---------------------------------------------|----------------------------------------------------------------------------|
| 8435334898191    | Strap Material                              | Real leather                                                               |
| Ladies           | Strap Colour                                | Black                                                                      |
| 2                | Colour of the dial                          | Blue                                                                       |
|                  | Glass                                       | Mineral glass                                                              |
|                  |                                             |                                                                            |
|                  | DETAILS                                     |                                                                            |
| Analogue         | Clasp                                       | Buckle                                                                     |
| Quartz (Battery) | Water resistant                             | 10 ATM                                                                     |
|                  |                                             |                                                                            |
|                  |                                             |                                                                            |
| 32               |                                             |                                                                            |
|                  | Ladies<br>2<br>Analogue<br>Quartz (Battery) | Ladies Strap Colour 2 Colour of the dial Glass  Lanalogue Quartz (Battery) |