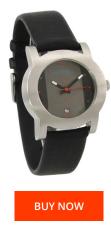

| PRODUCT INFORMATION |                  | MATERIAL & COLOUR  |               |  |
|---------------------|------------------|--------------------|---------------|--|
| EAN                 | 8435334898184    | Strap Material     | Real leather  |  |
| Gender              | Ladies           | Strap Colour       | Black         |  |
| Warranty [years]    | 2                | Colour of the dial | Grey          |  |
|                     |                  | Glass              | Mineral glass |  |
|                     |                  |                    |               |  |
| PRODUCT EXECUTION   |                  | DETAILS            |               |  |
| Display Type        | Analogue         | Clasp              | Buckle        |  |
| Novement type       | Quartz (Battery) | Water resistant    | 10 ATM        |  |
|                     |                  |                    |               |  |
|                     |                  |                    |               |  |
| MEASURES            |                  |                    |               |  |
| MEASURES            | 32               |                    |               |  |