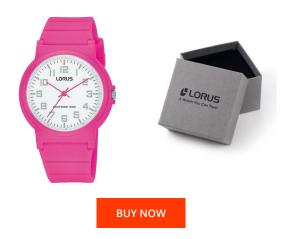

Clasp

Water resistant

| PRODUCT INFORMATION |                 |  |
|---------------------|-----------------|--|
| EAN                 | 4894138347757   |  |
| Gender              | Children        |  |
| Brand               | Lorus           |  |
| Collection          | Kinderuhr 34 mm |  |
| Warranty [years]    | 2               |  |

Analogue Quartz (Battery)

| MATERIAL & COLOUR  |                                  |
|--------------------|----------------------------------|
| Strap Material     | Silicone                         |
| Strap Colour       | Pink                             |
| Case Material      | Plastic                          |
| Case Colour        | Pink                             |
| Case Surface       | Matted                           |
| Colour of the dial | White                            |
| Glass              | Mineral glass                    |
| DETAILS            |                                  |
| Bezel              | Fixed                            |
| Case Bottom        | Stainless steel bottom (screwed) |

Pin buckle