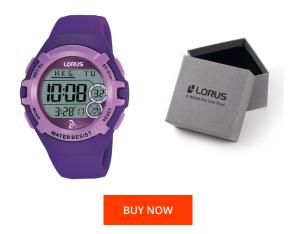

| PRODUCT INFORMATION |               |
|---------------------|---------------|
| EAN                 | 4894138339240 |
| Gender              | Children      |
| Brand               | Lorus         |
| Collection          | Kids Djokovic |
| Warranty [years]    | 2             |

| MATERIAL & COLOUR  |                                  |
|--------------------|----------------------------------|
| Strap Material     | Silicone                         |
| Strap Colour       | Purple                           |
| Case Material      | Plastic                          |
| Case Colour        | Purple                           |
| Case Surface       | Polished / Matted                |
| Colour of the dial | Purple                           |
| Glass              | Mineral glass                    |
|                    |                                  |
| DETAILS            |                                  |
| Bezel              | Fixed                            |
| Case Bottom        | Stainless steel bottom (screwed) |
| Clasp              | Pin buckle                       |
| Water resistant    | 10 ATM                           |

| PRODUCT EXECUTION |                                                                               |
|-------------------|-------------------------------------------------------------------------------|
| Display Type      | Digital                                                                       |
| Movement type     | Quartz (Battery)                                                              |
| Functions         | Second / Month / Minute / Lighting / Date / Day of<br>the week / Alarm / Hour |
| MEASURES          |                                                                               |