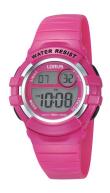

## Lorus kids' watch R2387HX9 Specifications

**BUY NOW** 

This document contains all the specifications for the Lorus R2387HX9 kids' watch. We at the DIALANDO® watch store offer a large selection of authentic watches from the best watch brands in the world.

| PRODUCT EXECUTION |                                |
|-------------------|--------------------------------|
| Display Type      | Digital                        |
| Movement type     | Quartz (Battery)               |
| Functions         | Second / Alarm / Hour / Minute |

| MEASURES                      |     |
|-------------------------------|-----|
| Case width [mm]               | 32  |
| Case thickness [mm]           | 12  |
| Lug width [mm]                | 18  |
| Max. wrist circumference [mm] | 180 |

| MATERIAL & COLOUR  |                                  |
|--------------------|----------------------------------|
| Strap Material     | Silicone                         |
| Strap Colour       | Pink                             |
| Case Material      | Silicone                         |
| Case Colour        | Pink                             |
| Case Surface       | Polished                         |
| Colour of the dial | Pink                             |
| Glass              | Mineral glass                    |
| DETAILS            |                                  |
| Bezel              | Fixed                            |
| Case Bottom        | Stainless steel bottom (screwed) |

| DETAILS         |                                  |
|-----------------|----------------------------------|
| Bezel           | Fixed                            |
| Case Bottom     | Stainless steel bottom (screwed) |
| Clasp           | Pin buckle                       |
| Lighting        | Backlight                        |
| Water resistant | 10 ATM                           |