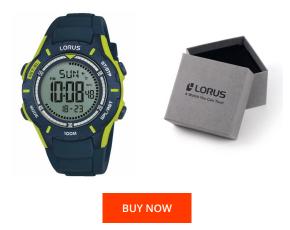

| PRODUCT INFORMATION |                   |  |
|---------------------|-------------------|--|
| EAN                 | 4894138342547     |  |
| Gender              | Children / Ladies |  |
| Brand               | Lorus             |  |
| Collection          | Kids Digital      |  |
| Warranty [years]    | 2                 |  |

| MATERIAL & COLOUR  |                                  |
|--------------------|----------------------------------|
| Strap Material     | Silicone                         |
| Strap Colour       | Blue                             |
| Case Material      | Plastic                          |
| Case Colour        | Green / Blue                     |
| Case Surface       | Matted                           |
| Colour of the dial | Grey                             |
| Glass              | Mineral glass                    |
| DETAILS            |                                  |
| DETAILS            |                                  |
| Bezel              | Fixed                            |
| Dezei              | Fixed                            |
| Case Bottom        | Stainless steel bottom (screwed) |

10 ATM

Water resistant

| PRODUCT EXECUTION |                                                        |
|-------------------|--------------------------------------------------------|
| Display Type      | Digital                                                |
| Movement type     | Quartz (Battery)                                       |
| Functions         | Alarm / Hour / Second / Minute / Date /<br>Chronograph |
| MEASURES          |                                                        |
| Case width [mm]   | 40                                                     |