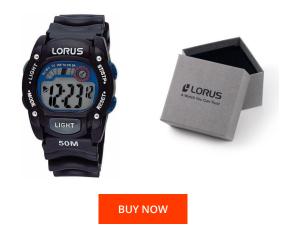

MATERIAL & COLOUR

| PRODUCT INFORMATION |                     |  |
|---------------------|---------------------|--|
| EAN                 | 4900969527555       |  |
| Gender              | Children            |  |
| Brand               | Lorus               |  |
| Collection          | Kinderuhr f. Jungen |  |
| Warranty [years]    | 2                   |  |

| Strap Material     | Silicone                         |
|--------------------|----------------------------------|
| Strap Colour       | Black                            |
| Case Material      | Silicone                         |
| Case Colour        | Black                            |
| Case Surface       | Matted                           |
| Colour of the dial | Black                            |
| Glass              | Mineral glass                    |
| DETAILS            |                                  |
| Bezel              | Fixed                            |
| Case Bottom        | Stainless steel bottom (screwed) |
|                    |                                  |

| PRODUCT EXECUTION |                                |
|-------------------|--------------------------------|
| Display Type      | Digital                        |
| Movement type     | Quartz (Battery)               |
| Functions         | Alarm / Hour / Minute / Second |

| DETAILS         |                                  |
|-----------------|----------------------------------|
| Bezel           | Fixed                            |
| Case Bottom     | Stainless steel bottom (screwed) |
| Clasp           | Pin buckle                       |
| Lighting        | Backlight                        |
| Water resistant | 10 ATM                           |