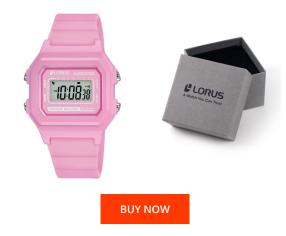

| MATERIAL & COLOUR  |               |
|--------------------|---------------|
| Strap Material     | Silicone      |
| Strap Colour       | Pink          |
| Case Material      | Plastic       |
| Case Colour        | Pink          |
| Case Surface       | Matted        |
| Colour of the dial | Grey          |
| Glass              | Mineral glass |
| DETAILS            |               |
| Bezel              | Fixed         |
|                    |               |

| Bezel           | Fixed                            |
|-----------------|----------------------------------|
| Case Bottom     | Stainless steel bottom (screwed) |
| Clasp           | Pin buckle                       |
| Lighting        | Backlight                        |
| Water resistant | 10 ATM                           |