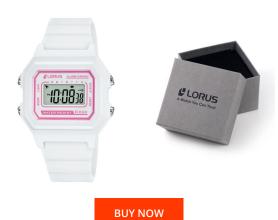

## Lorus kids' watch R2321NX9 Specifications

This document contains all the specifications for the Lorus R2321NX9 kids' watch. We at the DIALANDO® watch store offer a large selection of authentic watches from the best watch brands in the world.

| PRODUCT EXECUTION |                                                                       |
|-------------------|-----------------------------------------------------------------------|
| Display Type      | Digital                                                               |
| Movement type     | Quartz (Battery)                                                      |
| Functions         | Second / Minute / Date / Chronograph / Day of the week / Alarm / Hour |

| MATERIAL & COLOUR  |               |
|--------------------|---------------|
| Strap Material     | Silicone      |
| Strap Colour       | White         |
| Case Material      | Plastic       |
| Case Colour        | White         |
| Case Surface       | Matted        |
| Colour of the dial | Grey          |
| Glass              | Mineral glass |
|                    |               |
|                    |               |