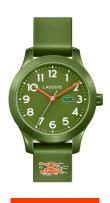

## Lacoste kids' watch 2030015 Specifications

**BUY NOW** 

This document contains all the specifications for the Lacoste 2030015 kids' watch. We at the DIALANDO® watch store offer a large selection of authentic watches from the best watch brands in the world.

| MATERIAL & COLOUR  |                   |
|--------------------|-------------------|
| Strap Material     | Silicone          |
| Strap Colour       | Green             |
| Case Material      | Plastic           |
| Colour of the dial | Green             |
| Glass              | Mineral glass     |
| Class              | will let al glass |
| DETAILS            | willer at grass   |
|                    | Pin buckle        |